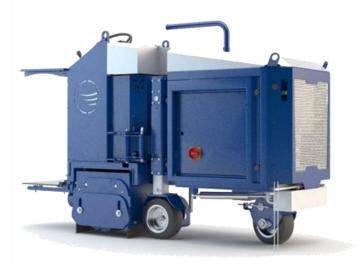

## **SAWING / SCARIFYING MACHINE**

## **BMP-4000**

|                      | TECHNICAL DATA                                                       |  |
|----------------------|----------------------------------------------------------------------|--|
| Working width        | Milling 400 mm / Sawing 380 mm                                       |  |
| Motor power electric | 30 kW / 400 V - 50 Hz / 63 A connection - Three phase                |  |
| Motor power diesel   | 34 kW / 3 cylinder diesel engine                                     |  |
| Working speed        | 0-35 m/min                                                           |  |
| Weight               | 1.550 kg                                                             |  |
| Dimensions L / W / H | 1.995mm / 840mm / 1.550mm (1.512mm width when wheels are folded out) |  |
| Drive system / Speed | Hydraulic / 0-10 km/h                                                |  |
| Push / Pull machine  | Ride-on                                                              |  |
| Surface              | Concrete / Stone / Asphalt                                           |  |

## MAIN ASSETS

- It's the only ride-on milling machine which can also be used as a sawing machine.
- Possibility to remove up to 65mm of concrete (depending on type of surface) in several passes.
- Sawing pattern is very fine, because of the numerous blades on one drum.
- Complete sealed drum housing for reducing substance.
- By using more spacers and fewer blades the sawing pattern can be changed.
- Combination machine, which is easy to change from sawing machine into milling machine and vice versa.
- Comfortable to use, easy to move, low vibrations.
- Several optional tools for each different application.
- Fits through every door opening due to the unbelievably narrow width of only 840 mm.
- Optional soot filter for diesel engine to work inside buildings.
- Can work up to 30 mm from the edge.
- Optional radio remote system on machines.
- Electric control system for safe working.
- Memorized drum adjustment system.
- When the wheels fold in, the drive wheel automatically changes direction.