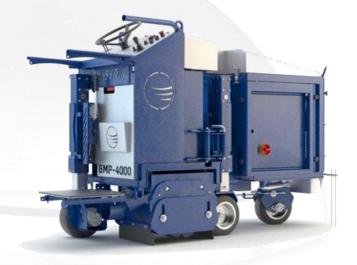

## **SAWING / SCARIFYING MACHINE**

## **BMP-4000**

|                      | TECHNICAL DATA                                                       |  |
|----------------------|----------------------------------------------------------------------|--|
| Working width        | Milling 400 mm / Sawing 380 mm                                       |  |
| Motor power electric | 30 kW / 400 V - 50 Hz / 63 A connection - Three phase                |  |
| Motor power diesel   | 34 kW / 3 cylinder diesel engine                                     |  |
| Working speed        | 0-35 m/min                                                           |  |
| Weight               | 1.550 kg                                                             |  |
| Dimensions L / W / H | 1.995mm / 840mm / 1.550mm (1.512mm width when wheels are folded out) |  |
| Drive system / Speed | Hydraulic / 0-10 km/h                                                |  |
| Push / Pull machine  | Ride-on                                                              |  |
| Surface              | Concrete / Stone / Asphalt                                           |  |

## MAIN ASSETS

- It's the only ride-on milling machine which can also be used as a sawing machine.
- Possibility to remove up to 65mm of concrete (depending on type of surface) in several passes.
- Sawing pattern is very fine, because of the numerous blades on one drum.
- Complete sealed drum housing for reducing substance.
- By using more spacers and fewer blades the sawing pattern can be changed.
- Combination machine, which is easy to change from sawing machine into milling machine and vice versa.
- Comfortable to use, easy to move, low vibrations.
- Several optional tools for each different application.
- Fits through every door opening due to the unbelievably narrow width of only 840 mm.
- Optional soot filter for diesel engine to work inside buildings.
- Can work up to 30 mm from the edge.
- Optional radio remote system on machines.
- Electric control system for safe working.
- Memorized drum adjustment system.
- When the wheels fold in, the drive wheel automatically changes direction.