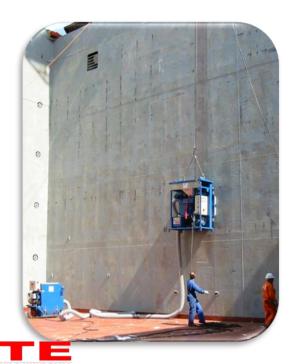

## MAIN ASSETS

- Closed circuit which is dust free, when connected to an appropriate Blastrac dust collector.
- Hydraulic hoisting system.
- Increased productivity, reduced maintenance costs.
- The best vertical performer for thick-layers coating and chlorinated rubber removal.
- Fast and efficient removal of coatings, paint, rust and mill scale.
- Ergonomic design and user friendly remote control panel.
- Especially designed to be used on vertical steel surfaces like; oil / storage / water tank shells, ship hulls, oil platform blisters, offshore hulls and many more.