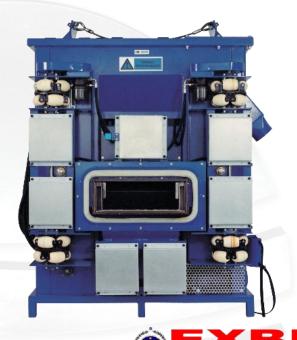

## STEEL BLASTING MACHINE

**500VH** 

|                               | TECHNICAL DATA                                    |
|-------------------------------|---------------------------------------------------|
| Working width                 | 500mm                                             |
| Blasting capacity             | Up to 70m <sup>2</sup> /h on steel SA 2,5         |
| Blast wheel power             | 18,5kW                                            |
| Drive system / Hoisting speed | Electric / 0,5 – 20 m/min                         |
| Weight                        | 1625 kg                                           |
| Output motor                  | 3 x 400V / 60Hz standard (also available in 50Hz) |
| Electrical CEE plug           | 63A / Three phase – 5 pole                        |
| Dimensions L / W / H          | 1.000 mm / 1.550mm / 2.000mm                      |
| Abrasive consumption          | 0.5 – 1.0 kg/m <sup>2</sup>                       |
| Application                   | Vertical steel                                    |

|                                 | OPTIONS / ACCESSORIES          |         |
|---------------------------------|--------------------------------|---------|
| Dustcollector                   | BDC-854                        |         |
| 500VH hoisting system           | Hoisting system                |         |
| Abrasive S460 / SG12 / SG16     | 999-0460 / 999-0012 / 999-0016 |         |
| Suction hose Ø150 (minimum 40m) | 001112                         |         |
| Maintenance kit                 | On request                     |         |
| Personal safety features        | On request                     | BDC-854 |