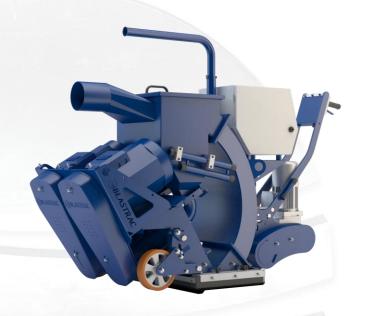

## SHOTBLASTING MACHINE

## 2-20DT

|                      | TECHNICAL DATA                                              |
|----------------------|-------------------------------------------------------------|
| Working width        | 550mm                                                       |
| Blasting capacity    | Up to 450m <sup>2</sup> /h on concrete                      |
| Motor                | 2 x 11kW / 400V - 50Hz or 60Hz / 63A - Three phase - 5 pole |
| Weight               | 575 kg                                                      |
| Dimensions L / W / H | 1.950 mm / 720mm / 1.400mm                                  |
| Drive system / Speed | Electric / 0.5 – 33 m/min                                   |
| Push / Pull machine  | Pull                                                        |
| Abrasive consumption | 10 - 80 gr/m <sup>2</sup>                                   |
| Surface              | Steel / Concrete / Stone / Asphalt                          |

## MAIN ASSETS

- Closed circuit which is dust free, when connected to an appropriate Blastrac dust collector.
- Highly versatile machine, appropriate for medium to big jobsite sizes.
- Very good performing and separation system.
- Powerful machine equipped with 11kW twin motors.
- Ergonomic design and user friendly control panel. Height adjusting system for easy transport.
- Very efficient on all types of floors.
- High performances and still fit to a standard door entrance.
- Increased productivity, reduced maintenance costs.

  Can be used for floor preparation / renovation / maintenance and decorative purposes.