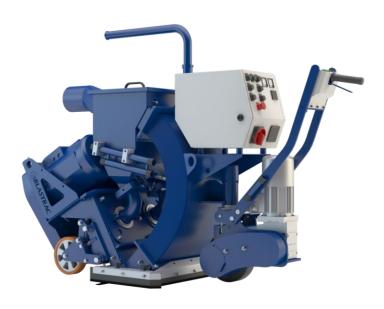

## SHOTBLASTING MACHINE

## 2-20DT

|                      | TECHNICAL DATA                                              |
|----------------------|-------------------------------------------------------------|
| Working width        | 550mm                                                       |
| Blasting capacity    | Up to 450m <sup>2</sup> /h on concrete                      |
| Motor                | 2 x 11kW / 400V - 50Hz or 60Hz / 63A - Three phase - 5 pole |
| Weight               | 575 kg                                                      |
| Dimensions L / W / H | 1.950 mm / 720mm / 1.400mm                                  |
| Drive system / Speed | Electric / 0.5 – 33 m/min                                   |
| Push / Pull machine  | Pull                                                        |
| Abrasive consumption | 10 - 80 gr/m <sup>2</sup>                                   |
| Surface              | Steel / Concrete / Stone / Asphalt                          |

## MAIN ASSETS

- Closed circuit which is dust free, when connected to an appropriate Blastrac dust collector.
- Highly versatile machine, appropriate for medium to big jobsite sizes.
- Very good performing and separation system.
- Powerful machine equipped with 11kW twin motors.
- Ergonomic design and user friendly control panel. Height adjusting system for easy transport.
- Very efficient on all types of floors.
- High performances and still fit to a standard door entrance.
- Increased productivity, reduced maintenance costs.

  Can be used for floor preparation / renovation / maintenance and decorative purposes.