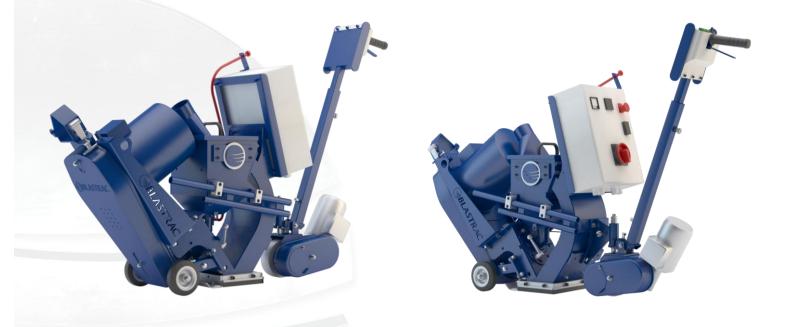

## SHOTBLASTING MACHINE

## 1-8DPS55

|                      | TECHNICAL DATA                                           |
|----------------------|----------------------------------------------------------|
| Working width        | 203mm                                                    |
| Blasting capacity    | Up to 80m <sup>2</sup> /h on concrete                    |
| Motor                | 5,5kW / 400V - 50Hz or 60Hz / 16A - Three phase – 5 pole |
| Weight               | 154 kg                                                   |
| Dimensions L / W / H | 1.310mm / 400mm / 1.200mm                                |
| Drive system / Speed | Electric / 0.5 – 23 m/min                                |
| Push / Pull machine  | Pull                                                     |
| Abrasive consumption | 10 – 75 gr/m²                                            |
| Surface              | Steel / Concrete / Stone / Asphalt                       |
|                      |                                                          |

## MAIN ASSETS

- Closed circuit which is dust free, when connected to an appropriate Blastrac dust collector. •
- High quality and strong fabrication.
- High performance machine. •
- Ergonomic design and user friendly control panel. •
- Reliable machine, suitable for rental. Easy to transport, handle and use. .
- •
- Can be used for floor preparation / renovation / maintenance and decorative purposes. .