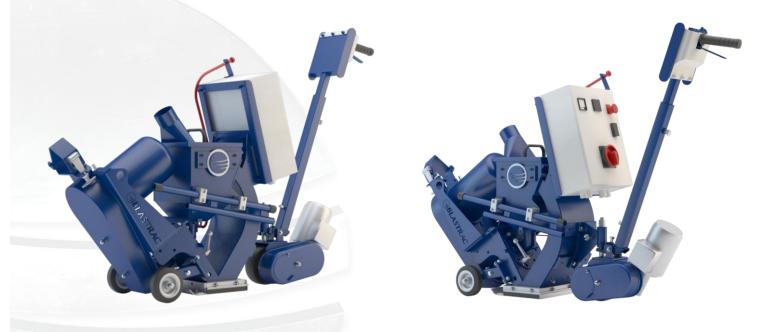

# SHOTBLASTING MACHINE

#### **TECHNICAL DATA** Working width 203mm Up to 50m<sup>2</sup>/h on concrete Blasting capacity 3,0kW / 230V - 50Hz or 60Hz / 16A - Single phase Motor 3,0kW / 400V - 50Hz or 60Hz / 16A - Three phase - 5 pole Weight 125 kg Dimensions L / W / H 1.310mm / 400mm / 1.200mm Drive system / Speed Electric / 0 - 23 m/min Push / Pull machine Pull Abrasive consumption 10 - 75 gr/m<sup>2</sup> Surface Steel / Concrete / Stone / Asphalt

### MAIN ASSETS

- Closed circuit which is dust free, when connected to an appropriate Blastrac dust collector.
- Universal unit: can be connected to a standard electrical plug (230V).
- First model of the range with an electric drive system.
- Ergonomic design and user's friendly control panel.
- Heavy duty professional equipment available either in 230V (easy to plug on every jobsite) or 400V.
- Reliable machine, suitable for rental.
- Easy to transport, handle and use.
- Can be used for floor preparation / renovation / maintenance and decorative purposes.