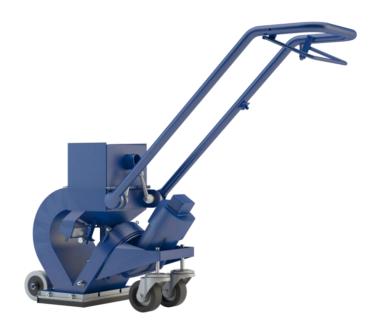

## SHOTBLASTING MACHINE

1-7D

|                      | TECHNICAL DATA                                                                       |
|----------------------|--------------------------------------------------------------------------------------|
| Working width        | 203mm                                                                                |
| Blasting capacity    | Up to 20m²/h on concrete                                                             |
| Motor                | 2,4kW / 110V - 50Hz / 16A / Single phase<br>2,4kW / 230V - 50Hz / 16A / Single phase |
| Weight               | 48 kg                                                                                |
| Dimensions L / W / H | 1.040mm / 310mm / 980mm                                                              |
| Drive system / Speed | Manual / N/A                                                                         |
| Push / Pull machine  | Push                                                                                 |
| Abrasive consumption | 5 - 75 gr/m²                                                                         |
| Surface              | Steel / Concrete / Stone                                                             |

## MAIN ASSETS

- Closed circuit which is dust free, when connected to an appropriate Blastrac dust collector.
- Universal unit: can be connected to a standard electrical plug (230V / 110V).
- Can blast 50mm along walls and edges.
- The smallest operator walk-behind shot blaster.
- Easy to transport, handle and use.
- Lightweight machine.
- Reliable machine, suitable for rental.
- Can be used for floor preparation / renovation / maintenance and decorative purposes.