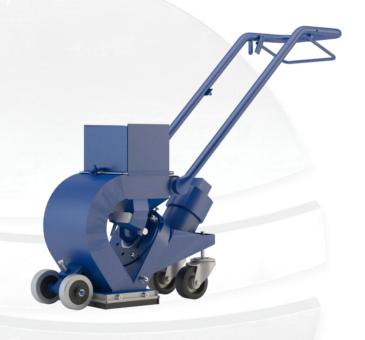

## SHOTBLASTING MACHINE

1-7D

|                      | TECHNICAL DATA                                                                       |
|----------------------|--------------------------------------------------------------------------------------|
| Working width        | 203mm                                                                                |
| Blasting capacity    | Up to 20m²/h on concrete                                                             |
| Motor                | 2,4kW / 110V - 50Hz / 16A / Single phase<br>2,4kW / 230V - 50Hz / 16A / Single phase |
| Weight               | 48 kg                                                                                |
| Dimensions L / W / H | 1.040mm / 310mm / 980mm                                                              |
| Drive system / Speed | Manual / N/A                                                                         |
| Push / Pull machine  | Push                                                                                 |
| Abrasive consumption | 5 - 75 gr/m²                                                                         |
| Surface              | Steel / Concrete / Stone                                                             |

## MAIN ASSETS

- Closed circuit which is dust free, when connected to an appropriate Blastrac dust collector.
- Universal unit: can be connected to a standard electrical plug (230V / 110V).
- Can blast 50mm along walls and edges.
- The smallest operator walk-behind shot blaster.
- Easy to transport, handle and use.
- Lightweight machine.
- Reliable machine, suitable for rental.
- Can be used for floor preparation / renovation / maintenance and decorative purposes.