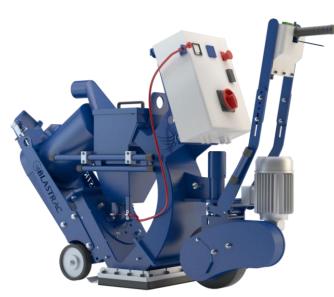

## 1-10DPS75

|                      | TECHNICAL DATA                                                                                                       |
|----------------------|----------------------------------------------------------------------------------------------------------------------|
| Working width        | 254mm                                                                                                                |
| Blasting capacity    | Up to 130m²/h on concrete                                                                                            |
| Motor                | 7,5kW / 230V - 50Hz or 60Hz / 16A - Three phase - 5 pole<br>7,5kW / 400V - 50Hz or 60Hz / 16A - Three phase - 5 pole |
| Weight               | 211 kg                                                                                                               |
| Dimensions L / W / H | 1.590mm / 400mm / 1.020mm                                                                                            |
| Drive system / Speed | Electric / 0.5 – 30 m/min                                                                                            |
| Push / Pull machine  | Pull                                                                                                                 |
| Abrasive consumption | 10 – 75 gr/m²                                                                                                        |
| Surface              | Steel / Concrete / Stone / Asphalt                                                                                   |

## MAIN ASSETS

- Closed circuit which is dust free, when connected to an appropriate Blastrac dust collector. Highly versatile machine, appropriate for many jobsite sizes.

- High quality and strong fabrication.
  Reliable machine provided with latest technology.
- Ergonomic design and user friendly control panel.
- Can be used for floor preparation / renovation / maintenance and decorative purposes.