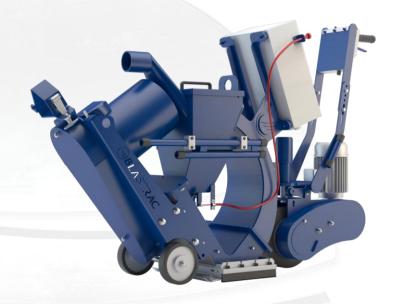

## 1-10DPS75

|                      | TECHNICAL DATA                                                                                                       |
|----------------------|----------------------------------------------------------------------------------------------------------------------|
| Working width        | 254mm                                                                                                                |
| Blasting capacity    | Up to 130m²/h on concrete                                                                                            |
| Motor                | 7,5kW / 230V - 50Hz or 60Hz / 16A - Three phase - 5 pole<br>7,5kW / 400V - 50Hz or 60Hz / 16A - Three phase - 5 pole |
| Weight               | 211 kg                                                                                                               |
| Dimensions L / W / H | 1.590mm / 400mm / 1.020mm                                                                                            |
| Drive system / Speed | Electric / 0.5 – 30 m/min                                                                                            |
| Push / Pull machine  | Pull                                                                                                                 |
| Abrasive consumption | 10 – 75 gr/m²                                                                                                        |
| Surface              | Steel / Concrete / Stone / Asphalt                                                                                   |

## MAIN ASSETS

- Closed circuit which is dust free, when connected to an appropriate Blastrac dust collector. Highly versatile machine, appropriate for many jobsite sizes.

- High quality and strong fabrication.
  Reliable machine provided with latest technology.
- Ergonomic design and user friendly control panel.
- Can be used for floor preparation / renovation / maintenance and decorative purposes.