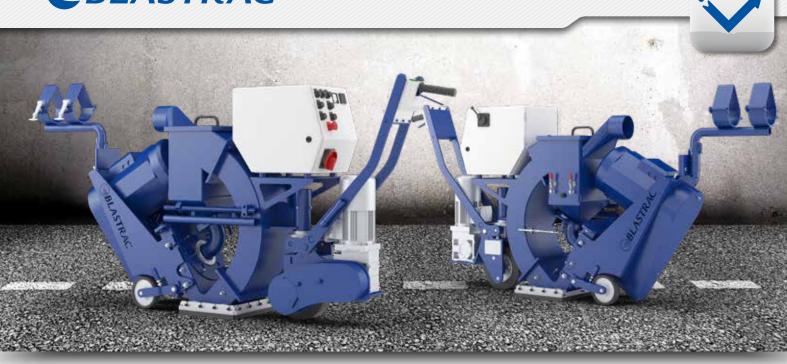

# 1-10DS SHOT BLASTER

# A WALK-BEHIND SHOT BLASTER FOR SURFACE PREPARATION

The Blastrac 1-10DS blast-cleaning machine offers a high level of versatility for any size job site, its heavy duty blasting ability makes it ideal for medium to large sized surface preparation applications. The Blastrac 1-10DS is equipped with a powerful 11kW blasting motor and separate drive motor for optimal maneuverability. The 1-10DS is almost dust free when connected to the appropriate Blastrac dust collection system. Blastrac has designed a full range of dust collectors, consumables and optional items which give the opportunity to process any floor and specific application.

254 MM

- UP TO 200M<sup>2</sup>/H ON CONCRETE - ELECTRIC / 0.5 - 25M/MIN

1880 MM | 400 MM | 1060 MM

BACKWARD (PULL)

325 KG

SURFACE: STEEL / CONCRETE / STONE / ASPHALT

10 - 75 GR/M<sup>2</sup>

11 KW | 400 V - 50/60 HZ | 63 A | THREE PHASE | 5 POLE