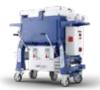

# 1-10DS SHOT BLASTER OPTIONS

**BDC-66**DUST COLLECTOR

999-0330 999-0390 999-0460

ABRASIVE \$330 / \$390 / \$460

**492019**15 M SUCTION HOSE
Ø127 MM

**001238**MAGNETIC BROOM R600

**E03187**MAINTENANCE KIT