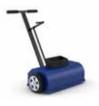

# 1-10DS SHOT BLASTER

# A WALK-BEHIND SHOT BLASTER FOR SURFACE PREPARATION

The Blastrac 1-10DS blast-cleaning machine offers a high level of versatility for any size job site, its heavy duty blasting ability makes it ideal for medium to large sized surface preparation applications. The Blastrac 1-10DS is equipped with a powerful 11kW blasting motor and separate drive motor for optimal maneuverability. The 1-10DS is almost dust free when connected to the appropriate Blastrac dust collection system. Blastrac has designed a full range of dust collectors, consumables and optional items which give the opportunity to process any floor and specific application.

254 MM

- UP TO 200M<sup>2</sup>/H ON CONCRETE - ELECTRIC / 0.5 - 25M/MIN

1880 MM | 400 MM | 1060 MM

BACKWARD (PULL)

325 KG

SURFACE: STEEL / CONCRETE / STONE / ASPHALT

10 - 75 GR/M<sup>2</sup>

11 KW | 400 V - 50/60 HZ | 63 A | THREE PHASE | 5 POLE

## **USER FRIENDLY**

Blastrac shot blasters create minimum vibrations and are easy to move around and can turn at a 360° angle.

#### **STRONG FABRICATION**

Blastrac shot blasters are most of the time transported from job site to job site. Our shot blasters are heavy duty and strongly fabricated to create minimum downtime.

#### **CLOSED CIRCUIT**

Every Blastrac shot blaster should be connected to a Blastrac industrial dust collector. This means that you are able to work dust free, creating a safe working environment.