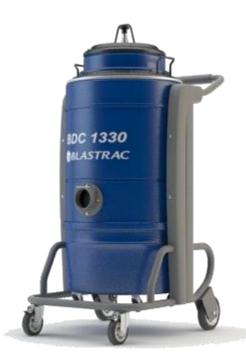

## **DUST COLLECTOR**

**BDC-1330** 

|                        | TECHNICAL DATA                                     |
|------------------------|----------------------------------------------------|
| Dimensions W / L / H   | 600mm / 795mm / 1.300mm                            |
| Weight                 | 67 kg                                              |
| Motor power            | 3kW / 230 V single phase/ 50Hz & 60Hz / 16A        |
| Dust extraction motors | 3 independent motors                               |
| Filter                 | M-class star filter                                |
| Airflow                | 7.500 l/min                                        |
| Cleaning               | Manual shaker on top                               |
| Dustbin capacity       | 50 liters                                          |
| Dust hose inlet        | Ø 51mm / Ø 76mm                                    |
| Suitable machines      | Medium size grinders, shot blasters and scarifiers |

## MAIN ASSETS

- Innovative dust collector with strong metal body work.
- Standard equipped with an M-class star filter.
- High capacity dust collector with 3 dust extraction motors.
- Ideal for medium grinders, scarifiers and small shot blasters.
- For safe, dust free and perfectly clean jobsites.
- Heavy duty equipment, designed for continuous use.