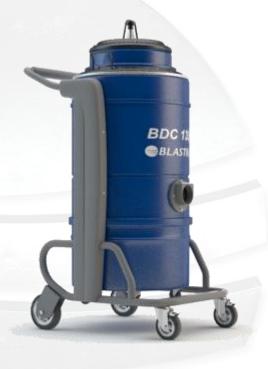

## **DUST COLLECTOR**

**BDC-1330** 

|                        | TECHNICAL DATA                                     |
|------------------------|----------------------------------------------------|
| Dimensions W / L / H   | 600mm / 795mm / 1.300mm                            |
| Weight                 | 67 kg                                              |
| Motor power            | 3kW / 230 V single phase/ 50Hz & 60Hz / 16A        |
| Dust extraction motors | 3 independent motors                               |
| Filter                 | M-class star filter                                |
| Airflow                | 7.500 l/min                                        |
| Cleaning               | Manual shaker on top                               |
| Dustbin capacity       | 50 liters                                          |
| Dust hose inlet        | Ø 51mm / Ø 76mm                                    |
| Suitable machines      | Medium size grinders, shot blasters and scarifiers |

## MAIN ASSETS

- Innovative dust collector with strong metal body work.
- Standard equipped with an M-class star filter.
- High capacity dust collector with 3 dust extraction motors.
- Ideal for medium grinders, scarifiers and small shot blasters.
- For safe, dust free and perfectly clean jobsites.
- Heavy duty equipment, designed for continuous use.