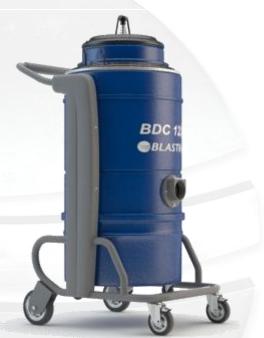

## **DUST COLLECTOR**

## **BDC-1220**

| TECHNICAL DATA         |                                                         |  |
|------------------------|---------------------------------------------------------|--|
| Dimensions W / L / H   | 600mm / 795mm / 1.300 mm                                |  |
| Weight                 | 64 kg                                                   |  |
| Motor power            | 2kW / 230 V single phase / 50Hz & 60Hz / 16A            |  |
| Dust extraction motors | 2 independent motors                                    |  |
| Filter                 | M-class star filter                                     |  |
| Airflow                | 5.200 l/min                                             |  |
| Cleaning               | Manual shaker on top                                    |  |
| Dustbin capacity       | 50 liters                                               |  |
| Dust hose inlet        | Ø 51mm / Ø 76mm                                         |  |
| Suitable machines      | Handheld / small grinders, shot blasters and scarifiers |  |

## MAIN ASSETS

- Innovative dust collector with strong metal body work.
- Standard equipped with an M-class star filter.
- Ideal for handheld equipment and small grinders, shot blasters and scarifiers.
- For safe, dust free and perfectly clean jobsites.