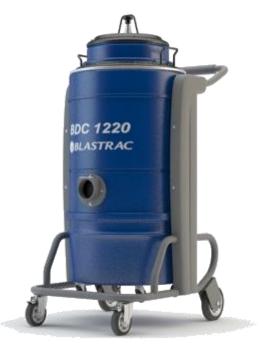

## **DUST COLLECTOR**

## **BDC-1220**

| TECHNICAL DATA         |                                                         |  |
|------------------------|---------------------------------------------------------|--|
| Dimensions W / L / H   | 600mm / 795mm / 1.300 mm                                |  |
| Weight                 | 64 kg                                                   |  |
| Motor power            | 2kW / 230 V single phase / 50Hz & 60Hz / 16A            |  |
| Dust extraction motors | 2 independent motors                                    |  |
| Filter                 | M-class star filter                                     |  |
| Airflow                | 5.200 l/min                                             |  |
| Cleaning               | Manual shaker on top                                    |  |
| Dustbin capacity       | 50 liters                                               |  |
| Dust hose inlet        | Ø 51mm / Ø 76mm                                         |  |
| Suitable machines      | Handheld / small grinders, shot blasters and scarifiers |  |

## MAIN ASSETS

- Innovative dust collector with strong metal body work.
- Standard equipped with an M-class star filter.
- Ideal for handheld equipment and small grinders, shot blasters and scarifiers.
- For safe, dust free and perfectly clean jobsites.