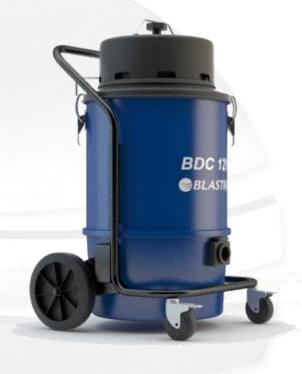

## **DUST COLLECTOR**

**BDC-1216** 

|                        | TECHNICAL DATA                                          |
|------------------------|---------------------------------------------------------|
| Dimensions W / L / H   | 640mm / 570mm / 1.000mm                                 |
| Weight                 | 40 kg                                                   |
| Motor power            | 1,6kW / 230 V / 50Hz & 60Hz / 16A                       |
| Dust extraction motors | 2 independent motors                                    |
| Filter                 | M-class star filter                                     |
| Cleaning               | Manual shaker on top                                    |
| Dustbin capacity       | 40 liters                                               |
| Dust hose inlet        | Ø 51mm                                                  |
| Suitable machines      | Handheld / small grinders, shot blasters and scarifiers |

## MAIN ASSETS

- Innovative and light weight industrial dust collector, made of strong polyester.
- Light to carry, resistant and easy to clean.
- Standard equipped with an M-class star filter.
- Can be used indoor and outdoor.
- Ideal for handheld equipment and small grinders, shot blasters and scarifiers.
- For safe, dust free and perfectly clean jobsites.
- Heavy duty equipment, designed for continuous use.