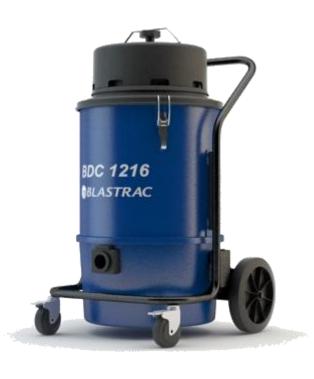

## **DUST COLLECTOR**

**BDC-1216** 

|                        | TECHNICAL DATA                                          |
|------------------------|---------------------------------------------------------|
| Dimensions W / L / H   | 640mm / 570mm / 1.000mm                                 |
| Weight                 | 40 kg                                                   |
| Motor power            | 1,6kW / 230 V / 50Hz & 60Hz / 16A                       |
| Dust extraction motors | 2 independent motors                                    |
| Filter                 | M-class star filter                                     |
| Cleaning               | Manual shaker on top                                    |
| Dustbin capacity       | 40 liters                                               |
| Dust hose inlet        | Ø 51mm                                                  |
| Suitable machines      | Handheld / small grinders, shot blasters and scarifiers |

## MAIN ASSETS

- Innovative and light weight industrial dust collector, made of strong polyester.
- Light to carry, resistant and easy to clean.
- Standard equipped with an M-class star filter.
- Can be used indoor and outdoor.
- Ideal for handheld equipment and small grinders, shot blasters and scarifiers.
- For safe, dust free and perfectly clean jobsites.
- Heavy duty equipment, designed for continuous use.